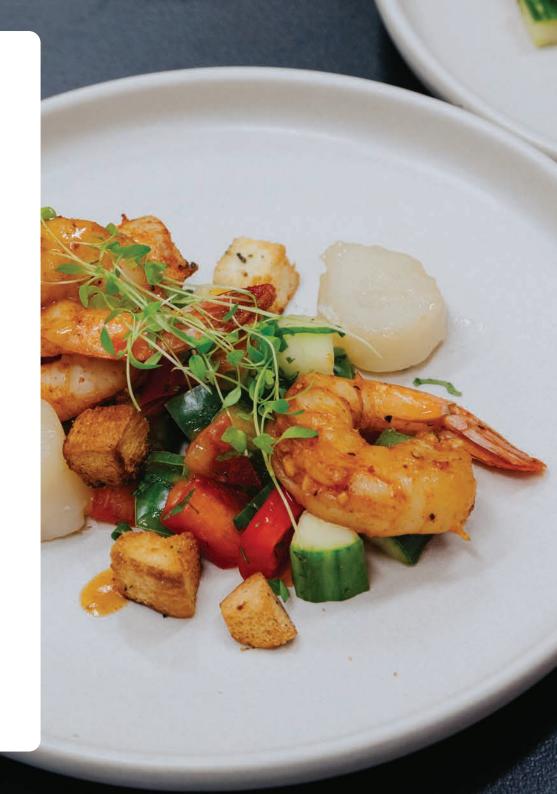

Freshly made butternut pumpkin agnolotti with a chive beurre blanc (V,NF)

Prawn and scallop salad with a smoked paprika dressing (DF,NF)