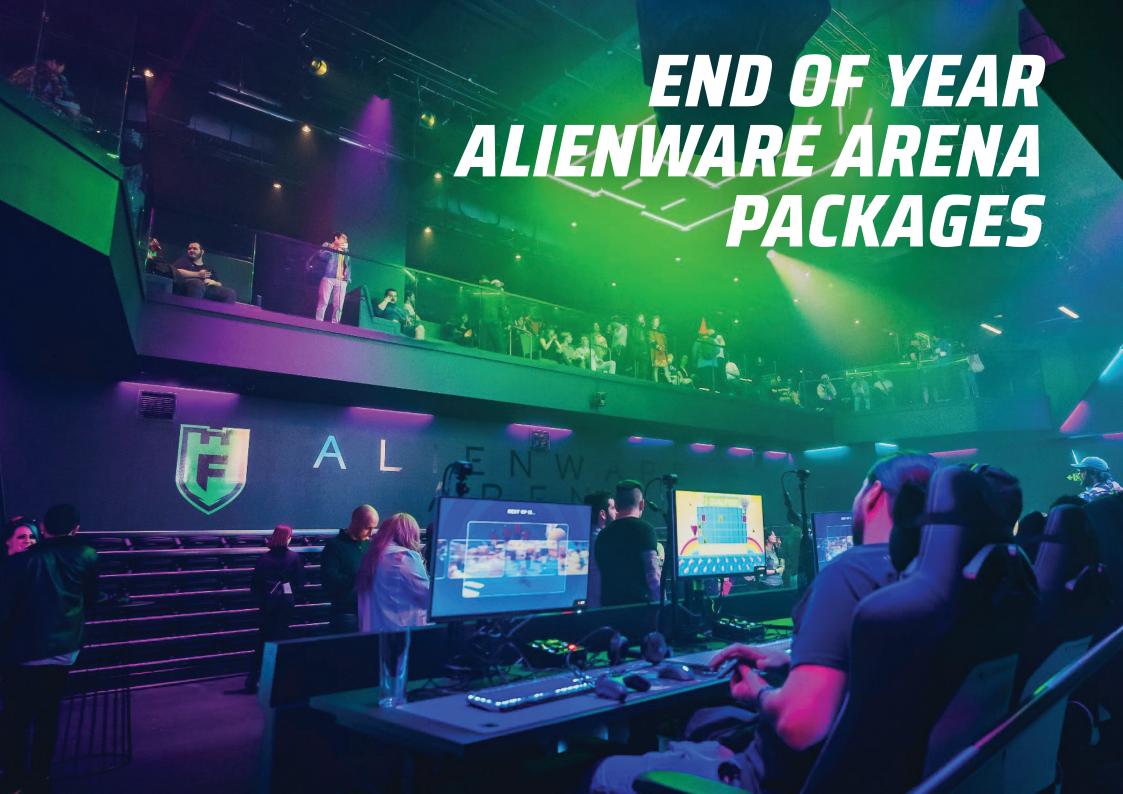

## ALIENWARE ARENA **PACKAGE**

4HRS

- FROM \$120PP + VENUE HIRE

BANQUET 80-100 PAX OR 80-360 PAX COCKTAIL

\*Minimum Food & Beverage spend applies at peak periods

- Extra hours available to purchase upon request, based on availability

#### **EVENT SPACE**

- Exclusive use of the Alienware Arena & Balcony
- Cocktail, Theatre OR Banquet set up

#### **ACTIVITIES**

- Hosted Trivia OR Interactive PC Gaming Competition
- Console Gaming: Use of Nintendo Switch Gaming Station/s for casual play
- Life sized games