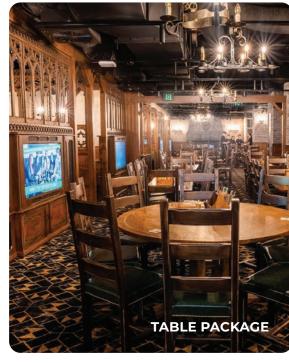

## TAVERN TABLE PACKAGE

3HRS

FROM \$97PP

10 - 30 PEOPLE

#### **EVENT SPACE**

- Tavern Tables