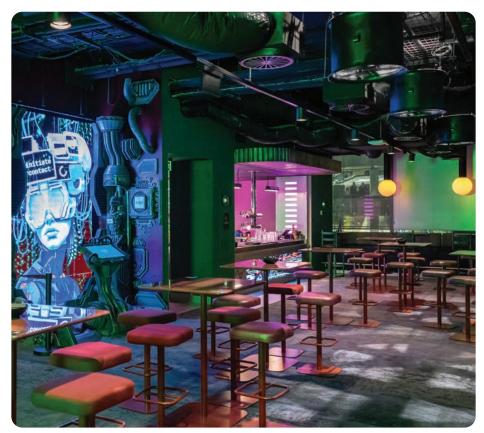

#### **EVENT SPACE**

- Tavern Tables

#### **EVENT SPACE**

- VIP Private Booth in The Tavern
- Each booth seats 8-10 people
- Tavern Table/s, as required

#### **EVENT SPACE**

- 3 Hours semi-exclusive use of the Tavern
- Ample seating & standing room

#### **EVENT SPACE**

- Exclusive use of the Alienware Arena & Balcony
- Cocktail, Theatre OR Banquet set up

#### **EVENT SPACE**

- Exclusive use of the 2315 Bar
- Cocktail set up with ample seating & standing room