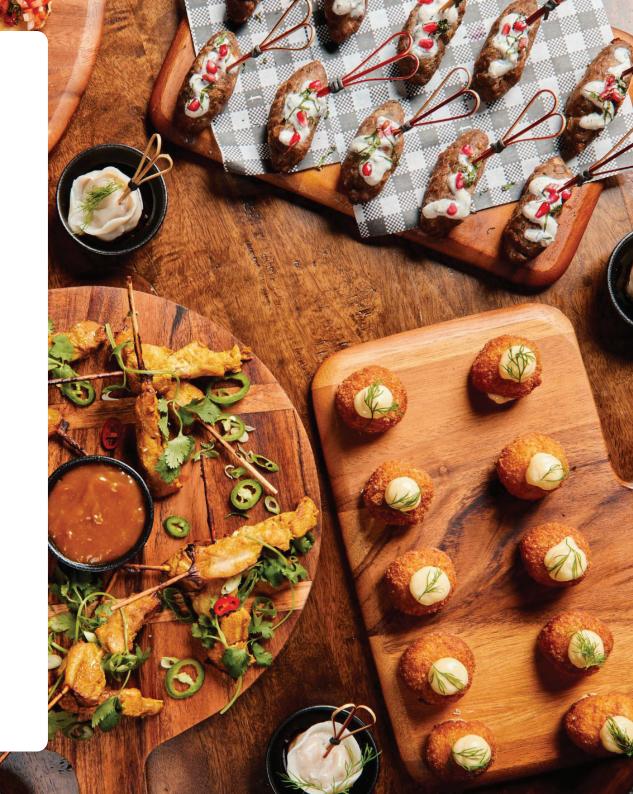

## SET DELUXE CANAPE MENU

### CANAPES

Tomato Bruschetta (V)

Mushroom Arancini with Garlic Aioli (GF,V)

Coconut Prawn on a Sugarcane Stick (GF)

Mini Beef Wellington

Vegetable Dumplings with Sweet Chilli Sauce (V)

Skewered Satay Chicken

Bacon, mac & cheese croquette

Lamb Kofta with Cumin Yoghurt (GF)

#### SUBSTANTIAL BITES

Mini Peri Peri Chicken Sliders

Crispy Five Spice Tofu Bao with an Asian Slaw (V)(VGO)